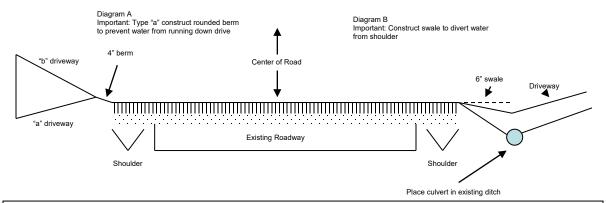

All culverts shall be of corrugated metal pipe and provided by the property owner. Do not place concrete or bituminous on City right of way without written permission.

Final Driveway Permit Approval <u>Required</u> Prior to Issuance of a Certificate of Occupancy, call Greenfield Public Works at 763-477-6464 to Schedule Final Review Driveway Permits require a \$2,000 escrow be submitted with \$100 permit fee